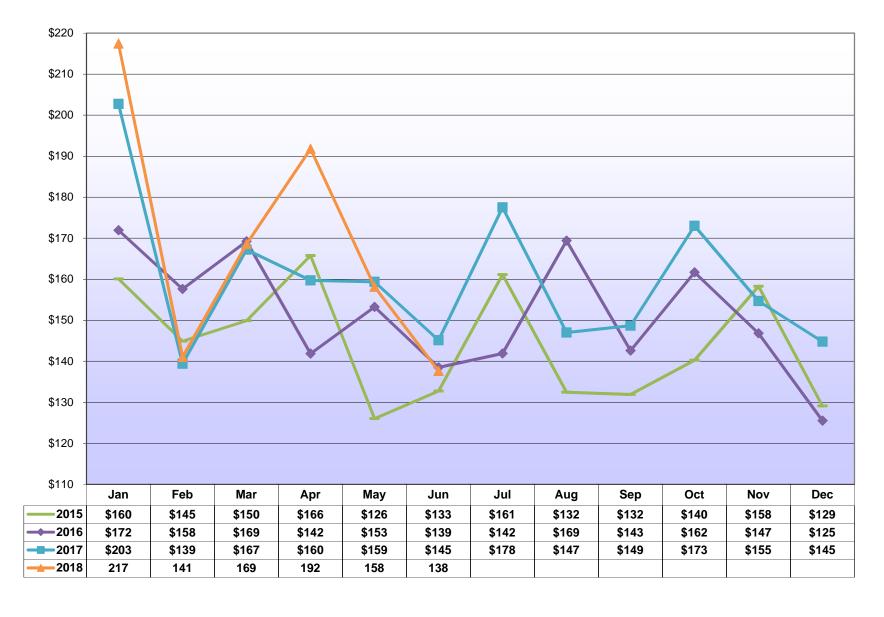

73       | 215,324       | 161,503       | 13.4%      | -28.1%                           | 33.3%  | 2.8%         | 20,703        |
| Unclassified Accounts                                    | 274,247       | 81,424        | 85,936        | 57,732        | 236.8%     | -5.3%                            | 48.9%  | 68.1%        | 192,823       |
| Total from Taxpayer Database (TIPS)                      | \$137,629,912 | \$145,117,986 | \$138,502,883 | \$132,709,658 | -5.2%      | 4.8%                             | 4.4%   | 1.2%         | (\$7,488,074) |
| Total from City's Accounting System (FAMIS)              | \$133,431,190 | \$140,722,865 | \$137,965,376 | \$132,939,692 | -5.2%      | 2.0%                             | 3.8%   | 0.1%         | (\$7,291,675) |

## (In Millions of Dollars)



| NAICS Sector / Industry Group                            | EVTD 2019                          | EVTD 2017       | EVTD 2046       | EVTD 2015       | FYTD Grow   | rth Rate (Jul - | Jun)          | 3-Yr Annualized | Difference   |
|----------------------------------------------------------|------------------------------------|-----------------|-----------------|-----------------|-------------|-----------------|---------------|-----------------|--------------|
| NAICS Sector / Industry Group                            | FYTD 2018                          | FYTD 2017       | FYTD 2016       | FYTD 2015       | 2018        | 2017            | 2016          | (FYTD 18-15)    | (FYTD 18-17) |
| Construction                                             | 67,426,127                         | 6