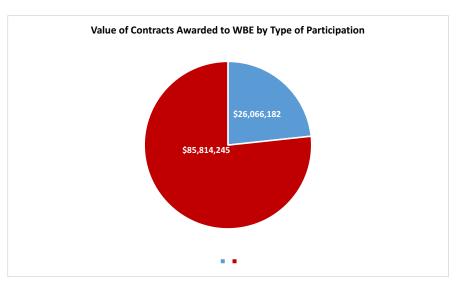

|
| 124    | 158       | \$<br>25,802,997 | 212         | 411       | \$<br>84,349,887 | 336     | 637       | \$<br>110,152,884 |
| 37%    | 25%       | 23%              | 63%         | 65%       | 77%              |         |           |                   |
|        |           |                  |             |           |                  |         |           |                   |
| 2      | 2         | \$<br>263,185    | 7           | 9         | \$<br>1,464,358  | 9       | 10        | \$<br>1,727,543   |

420 \$

72%

219

63%

1 PW, SSE, & PPS totals reflect dollar amount of commitments at time of the award.

2 City Representative dollars include payments to vendors that are certifiable but unregistered.

3 SOPs and MPOs totals reflect dollar amount of payments.







85,814,245

77%

345

580 \$ 111,880,427

| Prime Dollars (23%)         | \$<br>26,066,182 |
|-----------------------------|------------------|
| Subcontractor Dollars (77%) | \$<br>85,814,245 |

### MBE/WBE FOR PROFIT CONTRACT ACTIVITY

FISCAL YEAR 2017

444341

31%

290 \$ 75,991,641

23%

PUBLIC WORKS (PW)1 SERVICE, SUPPLY & EQUIPMENT (SSE)1 PERSONAL & PROFESSIONAL SERVICES (PPS)1,2 MISCELLANEOUS PURCHASE ORDERS (MPO)3 SMALL ORDER PURCHASES (SOP)3

| #        | # OF M/WBE |    | M/WBE      | # OF        | # OF      |    | MBE SUB     | TOTAL#    | # OF      | ĺ  | TOTAL       |
|----------|------------|----|------------|-------------|-----------|----|-------------|-----------|-----------|----|-------------|
| OF M/WBE | PRIME      |    | PRIME      | M/WBE SUB   | MBE SUB   |    | CON