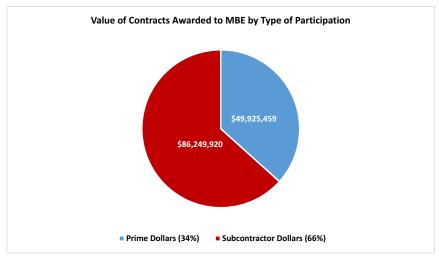

| 92     | 128       | \$ | 49,744,303   | 226         | 522       | \$<br>85,608,191 | 316     | 644       | \$<br>135,352,494 |
| 29%    | 20%       |    | 37%          | 72%         | 81%       | 63%              |         |           |                   |
|        | •         |    | •            | •           | •         | •                |         | •         |                   |
| 2      | 2         | \$ | 181,156      | 7           | 8         | \$<br>641,729    | 9       | 10        | \$<br>822,885     |

233

72%

CITY WIDE (SSE)

2 SOPs and MPOs totals reflect dollar amount of payments.



**SUB TOTAL** % OF TOTAL

TOTAL

% of TOTAL

94

29%

| # of Prime Contracts (20%)         | 130 |
|------------------------------------|-----|
| # of Subcontractor Contracts (80%) | 530 |



86,249,920

63%

325

530 \$

81%

| Prime Dollars (34%)         | \$<br>49,925,459 |
|-----------------------------|------------------|
| Subcontractor Dollars (66%) | \$<br>86,249,920 |

654 \$ 136,175,379

<sup>1</sup> PW, SSE, & PPS totals reflect dollar amount of commitments at time of the award.

**FISCAL YEAR 2017** 

23%

160 \$ 26,066,182

28%

PUBLIC WORKS (PW)1 SERVICE, SUPPLY & EQUIPMENT (SSE)1 PERSONAL & PROFESSIONAL SERVICES (PPS)1,2 MISCELLANEOUS PURCHASE ORDERS (MPO)3 SMALL ORDER PURCHASES (SOP)3

CITY WIDE (SSE)

SUB TOTAL % OF TOTAL

TOTAL % of TOTAL 126

37%

| #      | # OF WBE  | WBE              | # OF        | # OF      | WBE SUB          | TOTAL#  | # OF      | TOTAL             |
|--------|-----------|------------------|-------------|-----------|-----------------