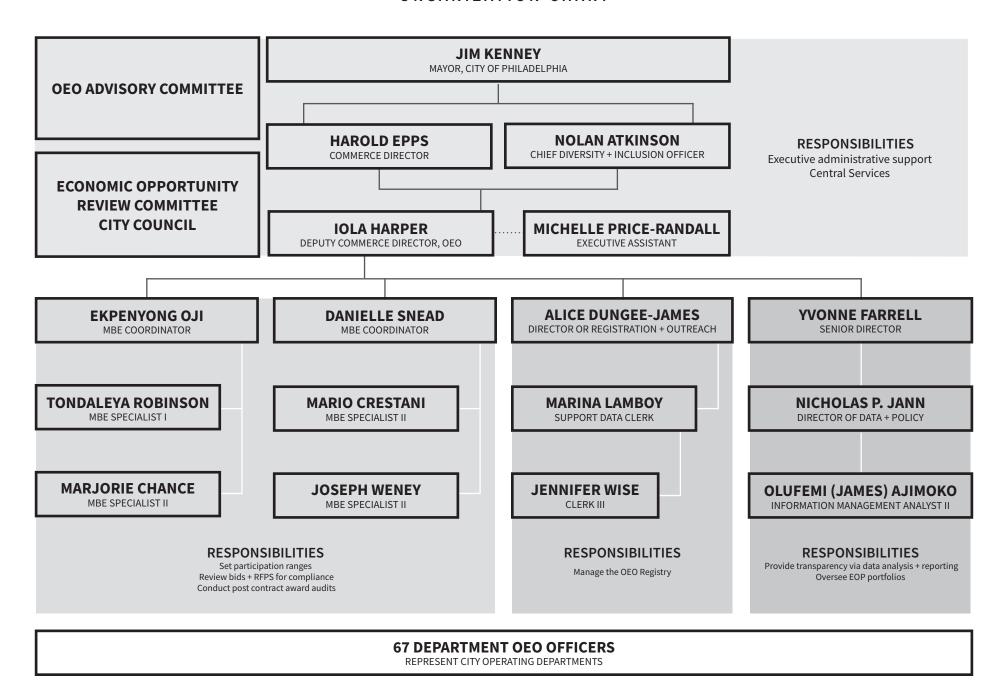

# OFFICE OF ECONOMIC OPPORTUNITY ORGANIZATION CHART

# CITY OF PHILADELPHIA COMMERCE DEPARTMENT OFFICE OF ECONOMIC OPPORTUNITY (OEO) ADVISORY COMMITTEE

### **NOLAN ATKINSON**

CHIEF DIVERSITY AND INCLUSION OFFICER MAYOR'S OFFICE, CITY OF PHILADELPHIA

#### **IOLA HARPER**

DEPUTY DIRECTOR OF COMMERCE OFFICE OF ECONOMIC OPPORTUNITY

### **HAROLD T. EPPS**

DIRECTOR OF COMMERCE
DEPARTMENT OF COMMERCE