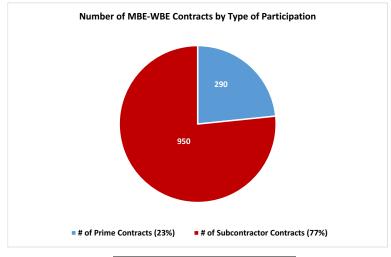

|    |            |             |           |    |             |           |           |    |             |
| 216      | 286        | \$ | 75,547,300 | 438         | 813       | 44 | 169,958,078 | 652       | 1281      | \$ | 245,505,378 |
| 33%      | 22%        |    | 31%        | 67%         | 63%       |    | 69%         |           |           |    |             |
|          |            |    |            |             |           |    |             |           |           |    |             |

452

67%

17 \$

950 \$

77%

2,106,087

69%

172,064,165

18

670

CITY WIDE (SSE)

2 City Representative dollars include payments to vendors that are certifiable but unregistered.

SUB TOTAL % OF TOTAL

TOTAL

% of TOTAL

220

33%

3 SOPs and MPOs totals reflect dollar amount of payments.





| # of Prime Contracts (23%)         | 290 |
|------------------------------------|-----|
| # of Subcontractor Contracts (77%) | 950 |

| Prime Dollars (29%)         | \$<br>75,991,641  |
|-----------------------------|-------------------|
| Subcontractor Dollars (71%) | \$<br>172,064,165 |

2,550,428

248,055,806

1240 \$

<sup>1</sup> PW, SSE, & PPS totals reflect dollar amount of commitments at time of the award.

# TOP TEN CONTRACTS AWARDED TO M/WBES BY CATEGORY FISCAL YEAR 2017

### PERSONAL AND PROFESSIONAL SERVICES

|            | MBE/WBE                             | DEPT             | TYPE OF WORK  |                   |                                        |
|------------|-------------------------------------|------------------|---------------|-------------------|-----------