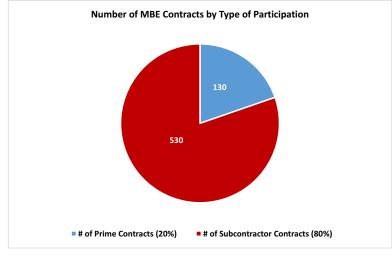

| -                | 22      | 42        | \$<br>403,809     |
|        |           |    |              |             |           |                  |         |           |                   |
| 92     | 128       | \$ | 49,744,303   | 226         | 522       | \$<br>85,608,191 | 316     | 644       | \$<br>135,352,494 |
| 29%    | 20%       |    | 37%          | 72%         | 81%       | 63%              |         |           |                   |
|        | •         |    | •            | •           | •         | •                |         | •         |                   |
| 2      | 2         | \$ | 181,156      | 7           | 8         | \$<br>641,729    | 9       | 10        | \$<br>822,885     |

233

72%

CITY WIDE (SSE)

2 SOPs and MPOs totals reflect dollar amount of payments.



**SUB TOTAL** % OF TOTAL

TOTAL

% of TOTAL

94

29%

| # of Prime Contracts (20%)         | 130 |
|------------------------------------|-----|
| # of Subcontractor Contracts (80%) | 530 |



86,249,920

63%

325

530 \$

81%

| Prime Dollars (34%)         | \$<br>49,925,459 |
|-----------------------------|------------------|
| Subcontractor Dollars (66%) | \$<br>86,249,920 |

654 \$ 136,175,379

<sup>1</sup> PW, SSE, & PPS totals reflect dollar amount of commitments at time of the award.

**FISCAL YEAR 2017** 

23%

160 \$ 26,066,182

28%

PUBLIC WORKS (PW)1 SERVICE, SUPPLY & EQUIPMENT (SSE)1 PERSONAL & PROFESSIONAL SERVICES (PPS)1,2 MISCELLANEOUS PURCHASE ORDERS (MPO)3 SMALL ORDER PURCHASES (SOP)3

CITY WIDE (SSE)

SUB TOTAL % OF TOTAL

TOTAL % of TOTAL 126

37%

| #      | # OF WBE