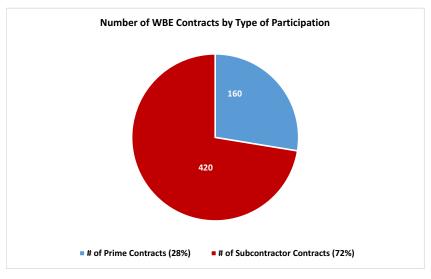

|
| 124    | 158       | \$<br>25,802,997 | 212         | 411       | \$<br>84,349,887 | 336     | 637       | \$<br>110,152,884 |
| 37%    | 25%       | 23%              | 63%         | 65%       | 77%              |         |           |                   |
|        |           |                  |             |           |                  |         |           |                   |
| 2      | 2         | \$<br>263,185    | 7           | 9         | \$<br>1,464,358  | 9       | 10        | \$<br>1,727,543   |

420 \$

72%

219

63%

1 PW, SSE, & PPS totals reflect dollar amount of commitments at time of the award.

2 City Representative dollars include payments to vendors that are certifiable but unregistered.

3 SOPs and MPOs totals reflect dollar amount of payments.







85,814,245

77%

345

580 \$ 111,880,427

| Prime Dollars (23%)         | \$<br>26,066,182 |
|-----------------------------|------------------|
| Subcontractor Dollars (77%) | \$<br>85,814,245 |

### MBE/WBE FOR PROFIT CONTRACT ACTIVITY

FISCAL YEAR 2017

444341

31%

290 \$ 75,991,641

23%

PUBLIC WORKS (PW)1 SERVICE, SUPPLY & EQUIPMENT (SSE)1 PERSONAL & PROFESSIONAL SERVICES (PPS)1,2 MISCELLANEOUS PURCHASE ORDERS (MPO)3 SMALL ORDER PURCHASES (SOP)3

| #        | # OF M/WBE |    | M/WBE      | # OF        | # OF      |    | MBE SUB     | TOTAL#    | # OF      | ĺ  | TOTAL       |
|----------|------------|----|------------|-------------|-----------|----|-------------|-----------|-----------|----|-------------|
| OF M/WBE | PRIME      |    | PRIME      | M/WBE SUB   | MBE SUB   |    |