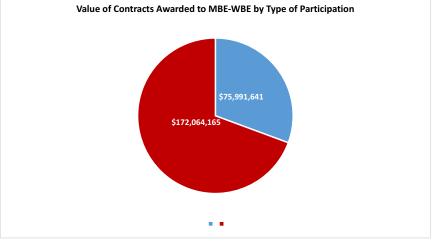

|    |            |             |           |    |             |           |           |    |             |
| 216      | 286        | \$ | 75,547,300 | 438         | 813       | 44 | 169,958,078 | 652       | 1281      | \$ | 245,505,378 |
| 33%      | 22%        |    | 31%        | 67%         | 63%       |    | 69%         |           |           |    |             |
|          |            |    |            |             |           |    |             |           |           |    |             |

452

67%

17 \$

950 \$

77%

2,106,087

69%

172,064,165

18

670

CITY WIDE (SSE)

2 City Representative dollars include payments to vendors that are certifiable but unregistered.

SUB TOTAL % OF TOTAL

TOTAL

% of TOTAL

220

33%

3 SOPs and MPOs totals reflect dollar amount of payments.





| # of Prime Contracts (23%)         | 290 |
|------------------------------------|-----|
| # of Subcontractor Contracts (77%) | 950 |

| Prime Dollars (29%)         | \$<br>75,991,641  |
|-----------------------------|-------------------|
| Subcontractor Dollars (71%) | \$<br>172,064,165 |

2,550,428

248,055,806

1240 \$

<sup>1</sup> PW, SSE, & PPS totals reflect dollar amount of commitments at time of the award.

# TOP TEN CONTRACTS AWARDED TO M/WBES BY CATEGORY FISCAL YEAR 2017

### PERSONAL AND PROFESSIONAL SERVICES

|            | MBE/WBE                             | DEPT             | TYPE OF WORK  |                   |                                        |
|------------|-------------------------------------|------------------|---------------|-------------------|-------------