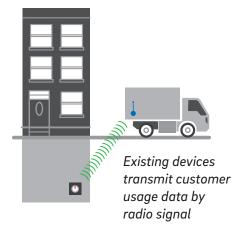

### Automatic Meter Reading (AMR) system

- Readings collected by a truck monthly
- 99% success rate since 1997
- Contract expires 09/2017, optional extension till 09/2019
- · AMR device is at end of life