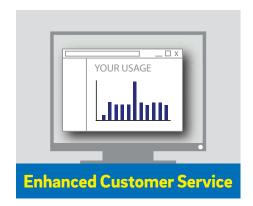

#### **AMI** is good for customers and **PWD**

Access to detailed water usage data to better understand and manage usage

Customers can opt in to proactive leak notifications BEFORE they become high bills