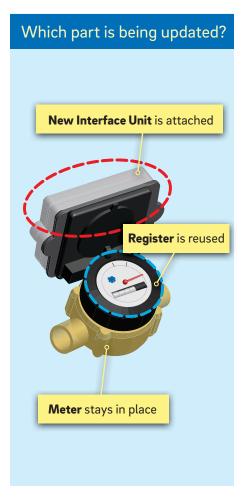

### Advanced Metering Infrastructure (AMI)

- Water meter is read daily by a fixed data receiver
- Data is automatically transmitted to PWD and is available to customers