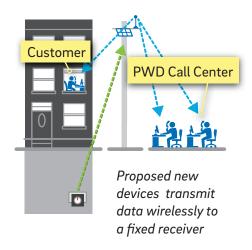

### Advanced Metering Infrastructure (AMI)

- Water meter is read daily by a fixed data receiver
- Data is automatically transmitted to PWD and is available to customers