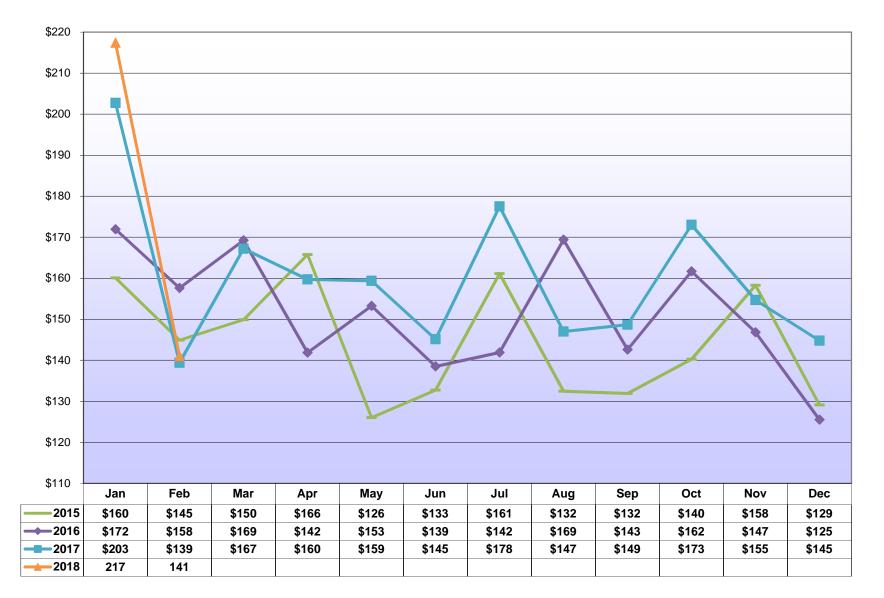

| 370,972       | 128,570              | 223,890                | 219,723       | 188.5%                           | -42.6%                                  | 1.9%   | 19.1%            | 242,402          |  |  |
| Total from Taxpayer Database (TIPS)                      | \$140,992,478 | \$139,405,844        | \$157,609,875          | \$144,892,065 | 1.1%                             | -11.6%                                  | 8.8%   | -0.9%            | \$1,586,634      |  |  |
| Total from City's Accounting System (FAMIS)              | \$141,146,405 | \$139,423,185        | \$157,347,646          | \$145,049,003 | 1.2%                             | -11.4%                                  | 8.5%   | -0.9%            | \$1,723,220      |  |  |

## (In Millions of Dollars)



| Table 2: Wage Tax by Industry- Fiscal Year to Date (July thru February)       City of Phil |                          |                          |                         |                         |                          |                                |                       |                                 | -                          |
|--------------------------------------------------------------------------------------------|--------------------------|--------------------------|-------------------------|-------------------------|--------------------------|--------------------------------|-----------------------|---------------------------------|----------------------------|
| NAICS Sector / Industry Group                                                              | FYTD 20