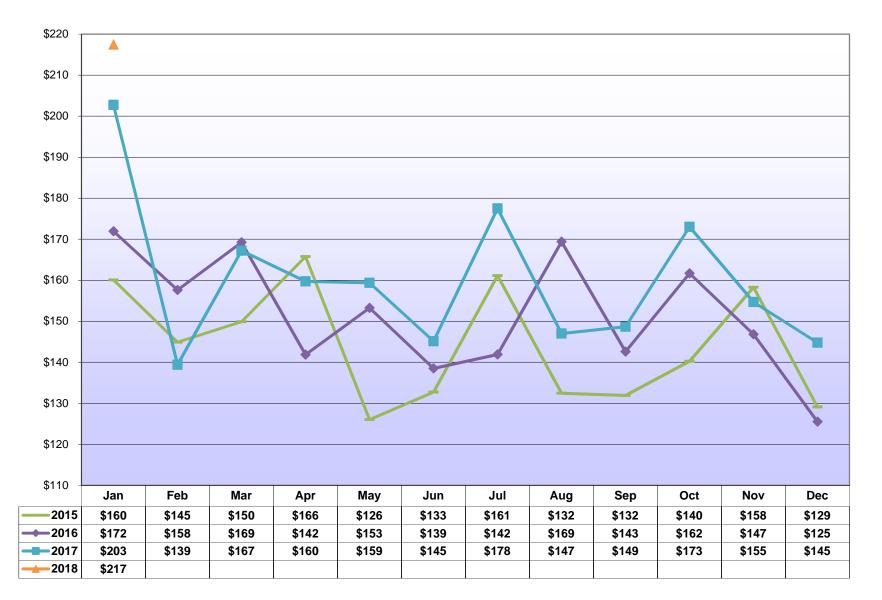

| Table 1: Wage Tax by Industry- January                   |               |               |               |               |                                  | City of Philadelphia Revenue Departmer |        |                 |                 |  |  |
|----------------------------------------------------------|---------------|---------------|---------------|---------------|----------------------------------|----------------------------------------|--------|-----------------|-----------------|--|--|
| NAICS Sector / Industry Group                            | Jan 2018      | Jan 2017      | Jan 2016      | Jan 2015      | 12-Month Growth Rate (Jan - Jan) |                                        |        | 3-Yr Annualized | Difference      |  |  |
|                                                          |               |               |               |               | 2017                             | 2016                                   | 2015   | (January 17-14) | (January 17-16) |  |  |
| Construction                                             | 7,612,884     | 6,959,965     | 5,810,478     | 4,911,657     | 9.4%                             | 19.8%                                  | 18.3%  | 15.7%           | 652,919         |  |  |
| Manufacturing (includes headquarter offices & factories) | 11,740,443    | 12,753,481    | 10,671,922    | 10,956,513    | -7.9%                            | 19.5%                                  | -2.6%  | 2.3%            | (1,013,037)     |  |  |
| Chemicals, Petroleum Refining                            | 1,857,728     | 2,083,657     | 1,932,797     | 1,790,364     | -10.8%                           | 7.8%                                   | 8.0%   | 1.2%            | (225,929)       |  |  |
| Pharmaceuticals                                          | 2,380,899     | 2,811,104     | 2,175,002     | 2,350,946     | -15.3%                           | 29.2%                                  | -7.5%  | 0.4%            | (430,205)       |  |  |
| Transportation Equipment                                 | 954,982       | 1,113,991     | 1,003,419     | 1,002,616     | -14.3%                           | 11.0%                                  | 0.1%   | -1.6%           | (159,009)       |  |  |
| Food & Beverage Products                                 | 1,770,671     | 1,931,904     | 1,495,399     | 1,478,412     | -8.3%                            | 29.2%                                  | 1.1%   | 6.2%            | (161,232)       |  |  |
| Machinery, Electronic, and Other Electric Equipment      | 1,037,217     | 1,065,786     | 795,648       | 882,903       | -2.7%                            | 34.0%                                  | -9.9%  | 5.5%            | (28,568)        |  |  |
| Metal Manufacturing                                      | 968,326       | 1,030,041     | 800,648       | 847,474       | -6.0%                            | 28.7%                                  | -5.5%  | 4.5%            | (61,714)        |  |  |
| Miscellaneous Manufacturing                              | 2,770,619     | 2,716,998     | 2,469,010     | 2,603,799     | 2.0%                             | 10.0%                                  | -5.2%  | 2.1%            | 53,621          |  |  |
| Public Utilities                                         | 1,081,732     | 1,128,774     | 998,019       | 1,082,557     | -4.2%                            | 13.1%                                  | -7.8%  | 0.0%            | (47,042)        |  |  |
| Transportation and Warehousing                           | 6,750,388     | 5,787,280     | 5,096,481     | 4,879,202     | 16.6%                            | 13.6%                                  | 4.5%   | 11.4%           | 963,109         |  |  |
| Telecommunication                                        | 4,154,976     | 4,811,624     | 4,201,182     | 3,706,531     | -13.6%                           | 14.5%                                  | 13.3%  | 3.9%            | (656,648)       |  |  |
| Publishing, Broadcasting, and Other Information          | 2,708,577     | 2,704,378     | 2,263,866     | 2,424,315     | 0.2%                             | 19.5%                                  | -6.6%  | 3.8%            | 4,199           |  |  |
| Wholesale Trade                                          | 5,601,453     | 5,576,272     | 4,625,056     | 4,679,560     | 0.5%                             | 20.6%                                  | -1.2%  | 6.2%            | 25,181          |  |  |
| Retail Trade                                             | 10,694,851    | 9,707,820     | 8,458,189     | 8,327,500     | 10.2%                            | 14.8%                                  | 1.6%   | 8.7%            | 987,030         |  |  |
| Banking & Credit Unions                                  | 3,702,481     | 4,409,562     | 3,773,785     | 3,586,265     | -16.0%                           | 16.8%                                  | 5.2%   | 1.1%            | (707,081)       |  |  |
| Securities / Financial Investments                       | 6,274,744     | 5,773,848     | 5,447,617     | 5,641,789     | 8.7%                             | 6.0%                                   | -3.4%  | 3.6%            | 500,895         |  |  |
| Insurance                                                | 5,867,949     | 5,594,310     | 5,448,976     | 4,690,603     | 4.9%                             | 2.7%                                   | 16.2%  | 7.8%            | 273,639         |  |  |
| Real Estate, Rental and Leasing                          | 3,706,119     | 3,412,590     | 2,604,141     | 2,589,339     | 8.6%                             | 31.0%                                  | 0.6%   | 12.7%           | 293,529         |  |  |
| Health and Social Services                               | 42,247,609    | 38,246,921    | 33,032,818    | 32,937,390    | 10.5%                            | 15.8%                                  | 0.3%   | 8.7%            | 4,000,688       |  |  |
| Hospitals                                                | 20,102,664    | 18,673,006    | 17,103,765    | 17,312,911    | 7.7%                             | 9.2%                                   | -1.2%  | 5.1%            | 1,429,657       |  |  |
| Doctors, Dentists, and Other Health Practitioners        | 6,063,082     | 5,955,026     | 4,927,521     | 4,991,816     | 1.8%                             | 20.9%                                  | -1.2%  | 6.7%            | 108,056         |  |  |
| Outpatient Care Centers and Other Health Fractitioners   | 6,886,875     | 6,255,862     | 4,865,895     | 4,591,734     | 10.1%                            | 28.6%                                  | 6.0%   | 14.5%           | 631,013         |  |  |
| 1                                                        |               |               |               |               |                                  |                                        |        |                 |                 |  |  |
| Nursing & Personal Care Facilities                       | 4,241,555     | 3,596,393     | 3,163,753     | 3,075,189     | 17.9%                            | 13.7%                                  | 2.9%   | 11.3%           | 645,162         |  |  |
| Social Services                                          | 4,953,434     | 3,766,635     | 2,971,884     | 2,965,741     | 31.5%                            | 26.7%                                  | 0.2%   | 18.6%           | 1,186,800       |  |  |
| Education                                                | 14,764,446    | 14,274,160    | 10,598,916    | 11,897,556    | 3.4%                             | 34.7%                                  | -10.9% | 7.5%            | 490,285         |  |  |
| College and Universities                                 | 10,465,435    | 10,241,353    | 7,247,425     | 8,814,234     | 2.2%                             | 41.3%                                  | -17.8% | 5.9%            | 224,082         |  |  |
| Elementary, Secondary Schools (except public schools)    | 2,925,551     | 2,743,669     | 2,259,562     | 2,081,904     | 6.6%                             | 21.4%                                  | 8.5%   | 12.0%           | 181,883         |  |  |
| Other Educational Services                               | 1,373,460     | 1,289,139     | 1,091,930     | 1,001,419     | 6.5%                             | 18.1%                                  | 9.0%   | 11.1%           | 84,321          |  |  |
| Professional Services                                    | 34,175,651    | 31,689,485    | 26,263,927    | 26,683,039    | 7.8%                             | 20.7%                                  | -1.6%  | 8.6%            | 2,486,166       |  |  |
| Legal Services                                           | 16,799,813    | 14,790,324    | 13,443,511    | 13,982,469    | 13.6%                            | 10.0%                                  | -3.9%  | 6.3%            | 2,009,489       |  |  |
| Management Consulting                                    | 5,414,343     | 5,349,487     | 4,452,647     | 4,287,668     | 1.2%                             | 20.1%                                  | 3.8%   | 8.1%            | 64,857          |  |  |
| Engineering & Architectural Services                     | 2,820,279     | 2,732,138     | 2,076,124     | 2,354,114     | 3.2%                             | 31.6%                                  | -11.8% | 6.2%            | 88,141          |  |  |
| Computer                                                 | 2,158,459     | 2,150,163     | 1,439,971     | 1,552,380     | 0.4%                             | 49.3%                                  | -7.2%  | 11.6%           | 8,297           |  |  |
| Accounting, Auditing, Bookkeeping                        | 2,518,304     | 2,272,488     | 1,872,059     | 1,689,576     | 10.8%                            | 21.4%                                  | 10.8%  | 14.2%           | 245,816         |  |  |
| Advertising and Other Professional Services              | 4,464,453     | 4,394,886     | 2,979,616     | 2,816,832     | 1.6%                             | 47.5%                                  | 5.8%   | 16.6%           | 69,567          |  |  |
| Hotels                                                   | 1,131,823     | 973,708       | 793,916       | 926,827       | 16.2%                            | 22.6%                                  | -14.3% | 6.9%            | 158,116         |  |  |
| Restaurants                                              | 5,363,420     | 5,026,105     | 4,796,047     | 4,031,171     | 6.7%                             | 4.8%                                   | 19.0%  | 10.0%           | 337,315         |  |  |
| Sport Teams                                              | 3,004,298     | 2,312,983     | 1,145,609     | 1,509,792     | 29.9%                            | 101.9%                                 | -24.1% | 25.8%           | 691,316         |  |  |
| Arts, Entertainment, and Other Recreation                | 1,594,549     | 1,488,424     | 1,265,585     | 1,116,057     | 7.1%                             | 17.6%                                  | 13.4%  | 12.6%           | 106,125         |  |  |
| Other Sectors                                            | 16,514,441    | 15,356,176    | 11,558,424    | 11,232,485    | 7.5%                             | 32.9%                                  | 2.9%   | 13.7%           | 1,158,266       |  |  |
| Membership Organizations                                 | 4,433,604     | 4,423,255     | 3,178,513     | 3,216,386     | 0.2%                             | 39.2%                                  | -1.2%  | 11.3%           | 10,350          |  |  |
| Employment/Outsourcing Agencies                          | 3,359,221     | 2,954,287     | 2,622,448     | 2,477,677     | 13.7%                            | 12.7%                                  | 5.8%   | 10.7%           | 404,934         |  |  |
| Security and Investigation Services                      | 910,849       | 749,147       | 974,447       | 671,823       | 21.6%                            | -23.1%                                 | 45.0%  | 10.7%           | 161,702         |  |  |
| Security and investigation Services                      |               | 1,320,019     | 1,016,485     | 4 000 000     | 1.2%                             | 00.00/                                 | 0.00/  |                 |                 |  |  |
| Miscellaneous Sectors                                    | 1,336,040     |               |               | 1,092,309     |                                  | 29.9%                                  | -6.9%  | 6.9%<br>19.7%   | 16,021          |  |  |
|                                                          | 6,474,726     | 5,909,468     | 3,766,532     | 3,774,290     | 9.6%                             | 56.9%                                  | -0.2%  | 19.7%           | 565,259         |  |  |
| Government                                               | 28,214,049    | 24,527,430    | 22,966,585    | 12,119,218    | 15.0%                            | 6.8%                                   | 89.5%  | 32.5%           | 3,686,619       |  |  |
| State Government (PA)                                    | 1,193,291     | 1,164,675     | 1,104,406     | 930,442       | 2.5%                             | 5.5%                                   | 18.7%  | 8.6%            | 28,615          |  |  |
| City, School District, Local Quasi Govt.                 | 11,850,008    | 9,080,349     | 8,708,598     | 8,631,637     | 30.5%                            | 4.3%                                   | 0.9%   | 11.1%           | 2,769,659       |  |  |
| Federal Government (includes US Post Office)             | 14,880,996    | 13,995,210    | 12,987,583    | 2,351,718     | 6.3%                             | 7.8%                                   | 452.3% | 85.0%           | 885,786         |  |  |
| Other Governments                                        | 289,754       | 287,196       | 165,998       | 205,422       | 0.9%                             | 73.0%                                  | -19.2% | 12.1%           | 2,558           |  |  |
| Unclassified Accounts                                    | 528,897       | 221,473       | 99,102        | 115,457       | 138.8%                           | 123.5%                                 | -14.2% | 66.1%           | 307,423         |  |  |
| Total from Taxpayer Database (TIPS)                      | \$217,435,782 | \$202,736,770 | \$171,920,643 | \$160,044,821 | 7.3%                             | 17.9%                                  | 7.4%   | 10.8%           | \$14,699,012    |  |  |
| Total from City's Accounting System (FAMIS)              | \$217,694,499 | \$202,750,316 | \$171,165,272 | \$160,069,424 | 7.4%                             | 18.5%                                  | 6.9%   | 10.8%           | \$14,944,183    |  |  |