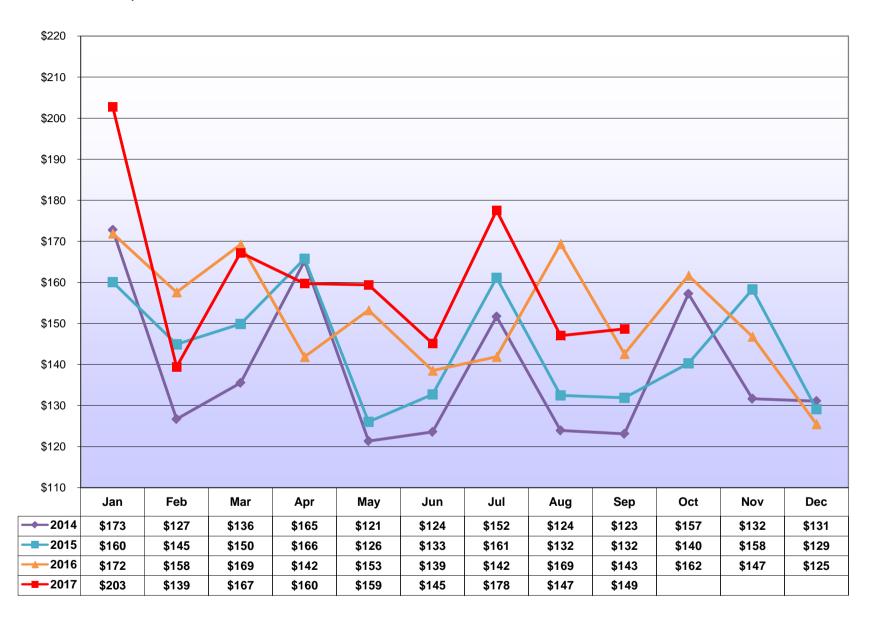

| 139,796                        | 8.3%                             | -16.0%       | 19.0%                        | 2.7%                              | 11,639                          |
| Unclassified Accounts                                    | 150,772       | 52,090        | 53,062        | 103,706                        | 189.4%                           | -1.8%        | -48.8%                       | 13.3%                             | 98,682                          |
| Total from Taxpayer Database (TIPS)                      | \$148,665,157 | \$142,580,952 | \$131,888,898 | \$123,078,626<br>\$123,039,750 | 4.3%<br>4.5%                     | 8.1%<br>7.7% | 7.2%<br>7.3%                 | 6.5%<br>6.5%                      | \$6,084,205<br>\$6,432,617      |

(In Millions of Dollars)



Source: TIPS

| NAISO 0 / // / / /                                        |               |               |               |               | FYTD Grow | vth Rate (Jul - | Sep)   | 3-Yr Annualized | Difference   |
|-----------------------------------------------------------|---------------|---------------|---------------|---------------|-----------|-----------------|--------|-----------------|--------------|
| NAICS Sector / Industry Group                             | FYTD 2018     | FYTD 2017     | FYTD 2016     | FYTD 2015     | 2017      | 2016            | 2015   | (FYTD 15-18)    | (FYTD 18-17) |
| Construction                                              | 17,243,565    | 16,272,885    | 15,957,069    | 13,430,469    | 6.0%      | 2.0%            | 18.8%  | 8.7%            | 970,680