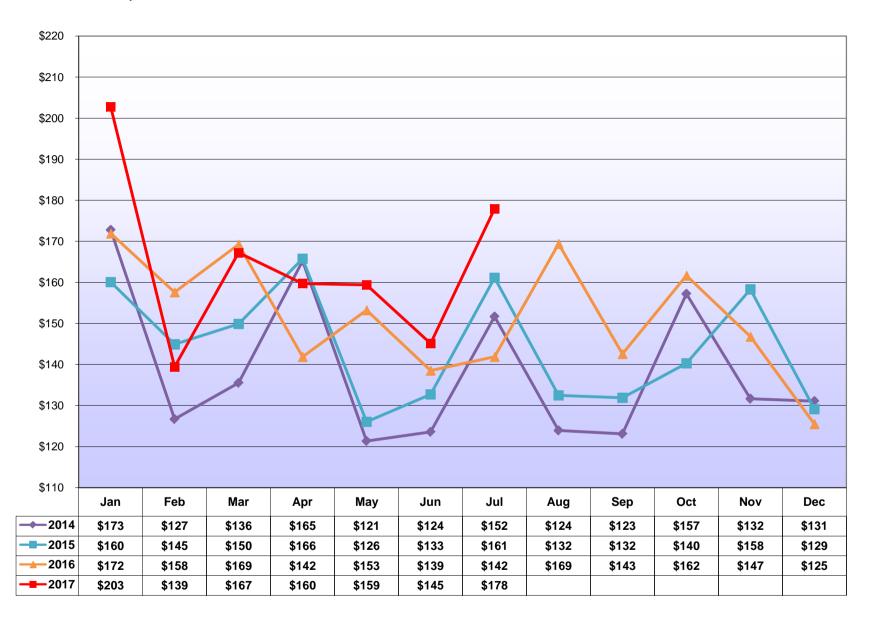

2       | 159,100       | 241,992       | 182,960       | 50.8%      | -34.3%           | 32.3%             | 9.4%            | 80,761       |
| Unclassified Accounts                                    | 403,362       | 117,050       | 214,339       | 328,677       | 244.6%     | -45.4%           | -34.8%            | 7.1%            | 286,312      |
| Total from Taxpayer Database (TIPS)                      | \$177,505,097 | \$141,884,897 | \$161,099,778 | \$151,669,470 | 25.1%      | -11.9%           | 6.2%              | 5.4%            | \$35,620,200 |
| Total from City's Accounting System (FAMIS)              | \$177,937,202 | \$141,938,662 | \$160,411,233 | \$151,642,292 | 25.4%      | -11.5%           | 5.8%              | 5.5%            | \$35,998,540 |

(In Millions of Dollars)



Source: TIPS

| Construction