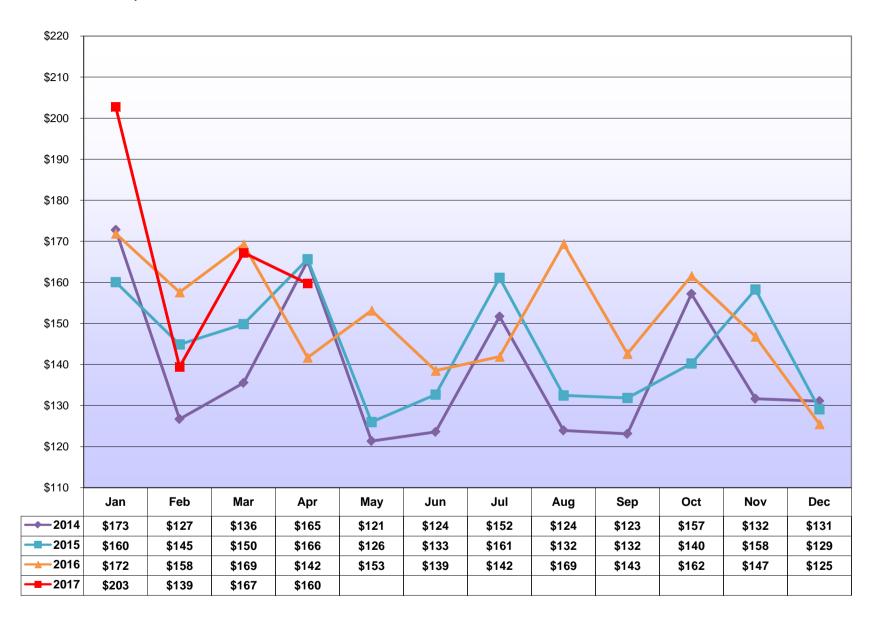

| \$159,699,457 | \$141,613,011 | \$164,893,213 | \$165,854,345 | 12.8%      | -14.1%           | -0.6%             | -1.3%           | \$18,086,446  |

(In Millions of Dollars)



|                                                          |                          |                          |                          |                          | FYTD Grov       | FYTD Growth Rate (Jul - Apr) 3-Y |       |                                 | Difference          |
|----------------------------------------------------------|--------------------------|--------------------------|--------------------------|--------------------------|-----------------|----------------------------------|-------|---------------------------------|---------------------|
| NAICS Sector / Industry Group                            | FYTD 2017                | FYTD 2016                | FYTD 2015                | FYTD 2014                | 2017            | 2016                             | 2015