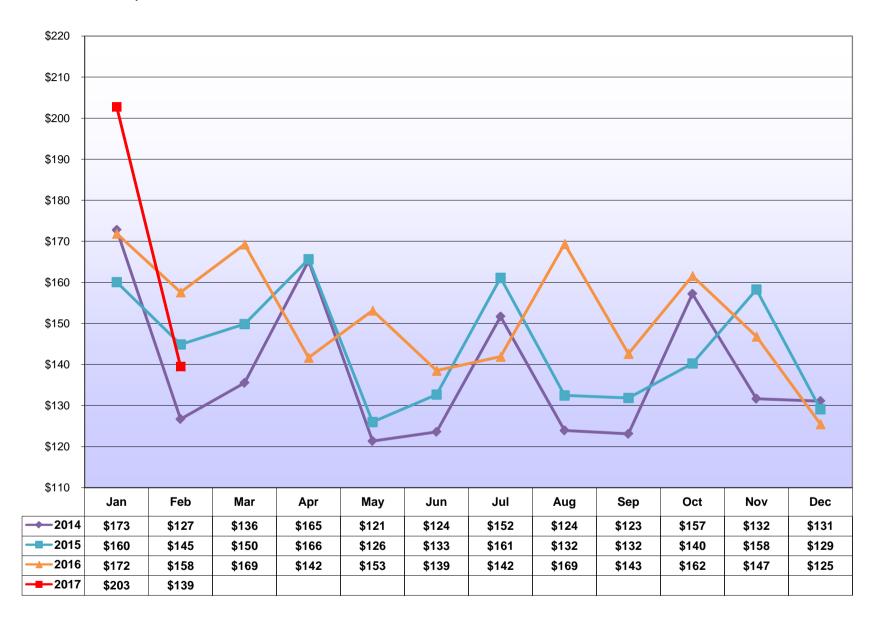

1,971       | 170,701       | -38.0%                 | 38.7%          | -5.1%     | -6.5%            | (85,399)         |
| Unclassified Accounts                                    | 346,774       | 320,476       | 284,880       | 218,120       | -36.0 %<br><b>8.2%</b> | 12.5%          | 30.6%     | 16.7%            | 26,297           |
| Total from Taxpayer Database (TIPS)                      | \$139,450,498 | \$157,600,173 | \$144,876,629 | \$126,702,096 | -11.5%                 | 8.8%           | 14.3%     | 3.2%             | (\$18,149,675)   |
|                                                          |               |               |               |               |                        |                |           | 3 /%             |                  |

(In Millions of Dollars)



Source: TIPS

| NAICS Sector / Industry Croup                            | EVTD 2047       | EVTD 2046       | EVTD 2045       | EVTD 2044       | FYTD Grow | vth Rate (Jul - | · Feb) | 3-Yr Annualized | Difference   |
|----------------------------------------------------------|-----------------|-----------------|-----------------|-----------------|-----------|-----------------|--------|-----------------|--------------|
| NAICS Sector / Industry Group                            | FYTD 2017       | FYTD 2016       | FYTD 2015       | FYTD 2014       | 2017      | 2016            | 2015   | (FYTD 14-17)    | (FYTD 17-16) |
| Construction                                             | 44,489,979      | 43,564,151      | 37,870,261      | 33,221,139      | 2.1%      | 15.0%           | 14.0%