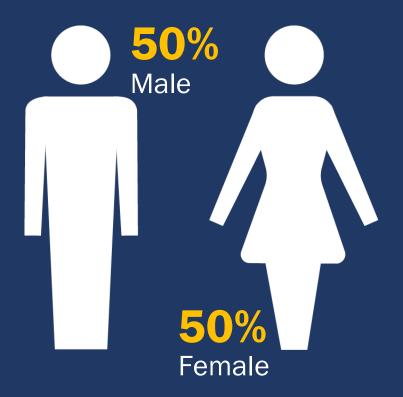

#### 2.0 Workforce by Gender Diversity

The percent of the municipal workforce under the jurisdiction of the Mayor that is male is 62%, which is much higher than the overall gender diversity in the population. The female percentage is 38%.