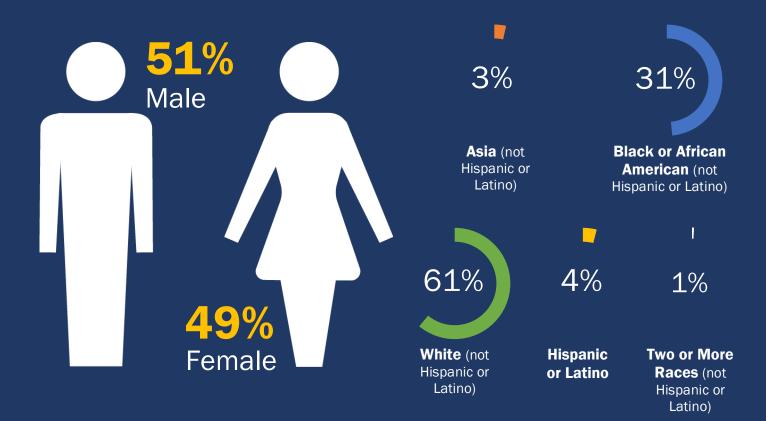

#### **1.0 Philadelphia Population by Race and Gender**

The Philadelphia population as of July 2015 was estimated at 1,567,442. The female population in 2015 was estimated to be 53% and the male population was 47%.

As of July, 2015 the Philadelphia population was estimated to be racially and ethnically divided as follows: Black or African American 44%, Asian, 7%, Hispanic or Latino 14% and White 35%. Furthermore, 3% of the population identified themselves as being Two or More races.