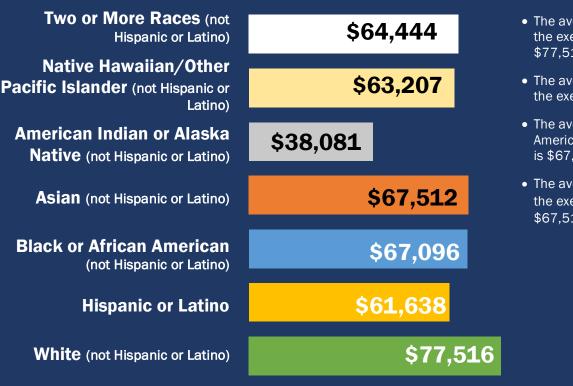

As of July, 2015 the Philadelphia population was estimated to be racially and ethnically divided as follows: Black or African American 44%, Asian, 7%, Hispanic or Latino 14% and White 35%. Furthermore, 3% of the population identified themselves as being Two or More races.