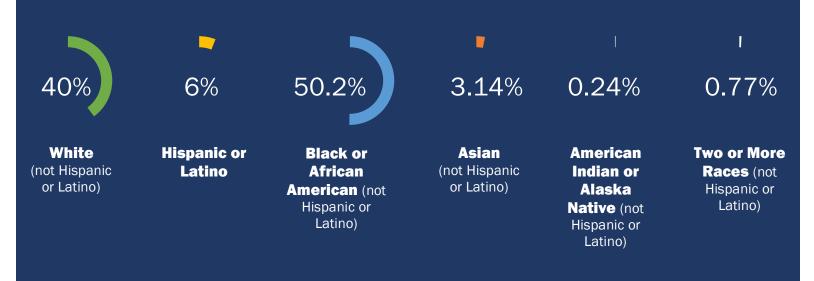

|               | 4      |               |  |  |
| The Civil Service Commission                                       |       |       | /(17/0        | 4      | O1170         |  |  |
| The Civil Service Commission Zoning Board of Adjustment            | 9     | 5     | 20%<br>56%    | 4      | 80%<br>44%    |  |  |

#### 2.4 Workforce by Race and Ethnicity

Philadelphia is a racially and ethnically diverse City. Therefore, it is vitally important that the municipal workforce be representative of the diverse populations it serves. The racial and ethnic breakdown is as follow: White 10,354 or 40%; Hispanic or Latino 1,554 or 6%; Black or African American 12,996 or 50%; Asian 815 or 3.14%; American Indian or Alaska Native 62 or 0.24%; Native Hawaiian 0 and Two or More Races 200 or 0.77%.



#### 2.5 Salary Distribution of the Workforce

This section examines base salary. As of November 5, 2016, the median annual salary was \$54,311. The median wage is the wage in the middle. That is half of the workers earned below this level and half earned above this level. The mean is the average wage which was \$56, 646.79.



#### 2.6 Race and Ethnicity by Department or Office

The highest percentages of white employees in departments or offices of more than 100 people are: Law - 61%, Philadelphia Fire Department - 61%, Philadelphia Police Department - 53% and the Office of Fleet Management - 53%. The highest percentage of Hispanic or Latino employees in departments or offices of more than 100 people are: the Office of the Managing Director - 11%, the Philadelphia Fire Department - 9%