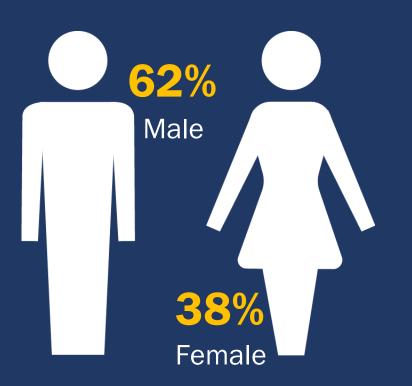

#### 2.0 Workforce by Gender Diversity

The percent of the municipal workforce under the jurisdiction of the Mayor that is male is 62%, which is much higher than the overall gender diversity in the population. The female percentage is 38%.