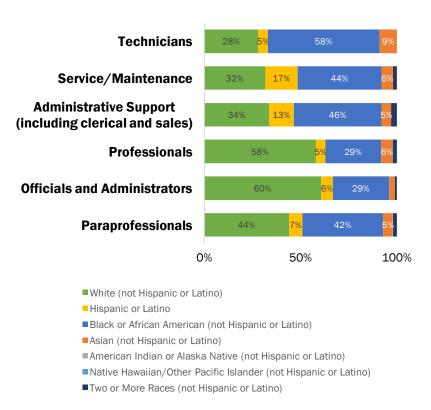

After a summary of the exempt workforce as a whole, the exempt workforce will be broken down further into categories like department heads, the executive exempt workforce, which is defined in this case as exempt employees who make over \$90,000 per year, and finally by the Mayor's Cabinet. The report then concludes with an overview of the Office of Diversity and Inclusion's efforts this past year, as well as the next steps that we will take to build on this report.