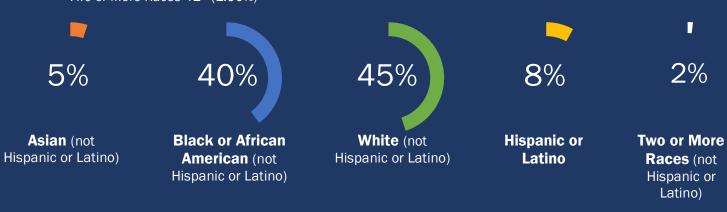

As of July, 2015 the Philadelphia population was estimated to be racially and ethnically divided as follows: Black or African American 44%, Asian, 7%, Hispanic or Latino 14% and White 35%. Furthermore, 3% of the population identified themselves as being Two or More races.