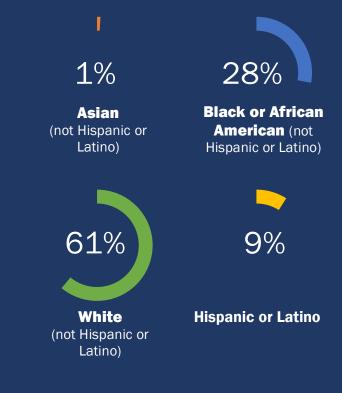

As of July, 2015 the Philadelphia population was estimated to be racially and ethnically divided as follows: Black or African American 44%, Asian, 7%, Hispanic or Latino 14% and White 35%. Furthermore, 3% of the population identified themselves as being Two or More races.