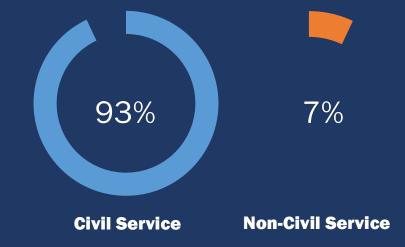

The exempt workforce, the part of the workforce that is not required to pass the civil service examinations to acquire their positions, is the primary focus of this report. We made the decision not to examine the civil service workforce at this time because the City is awaiting the results of the Pew Charitable Trusts' analysis of our hiring and promotional practices. The goal is to make this examination fair to everyone who wants to work in the City's workforce or seeks a promotion. Additionally, though the City's workforce extends to various other offices, such as the District Attorney's Office and City Council, the primary focus of the report is limited to exempt positions in offices under the Mayor's authority.

## Glossary

**Exempt Workforce:** Employees not a part of the civil service system.

Civil Service Workforce: Jobs that require candidates to be hired in order of relative merit

after competitive testing.