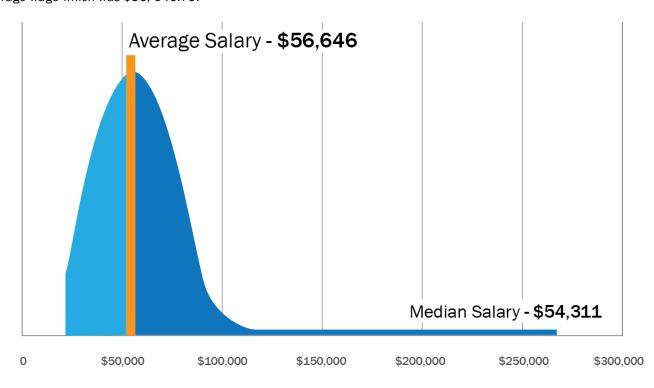

# 2.1 Workforce Headcount (full-time & part-time)

The City of Philadelphia as of November 5, 2016 has 26,510 full and part time employees that are under the jurisdiction of the Mayor.