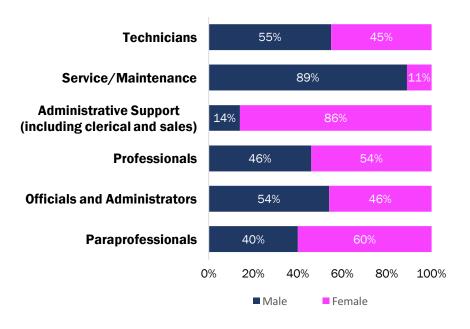

#### 2.0 Workforce by Gender Diversity

The percent of the municipal workforce under the jurisdiction of the Mayor that is male is 62%, which is much higher than the overall gender diversity in the population. The female percentage is 38%.