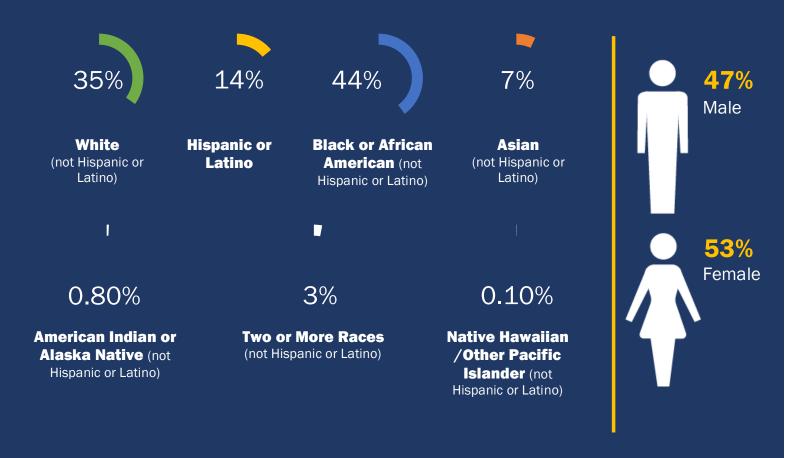

#### **1.0 Philadelphia Population by Race and Gender**

The Philadelphia population as of July 2015 was estimated at 1,567,442. The female population in 2015 was estimated to be 53% and the male population was 47%.

As of July, 2015 the Philadelphia population was estimated to be racially and ethnically divided as follows: Black or African American 44%, Asian, 7%, Hispanic or Latino 14% and White 35%. Furthermore, 3% of the population identified themselves as being Two or More races.