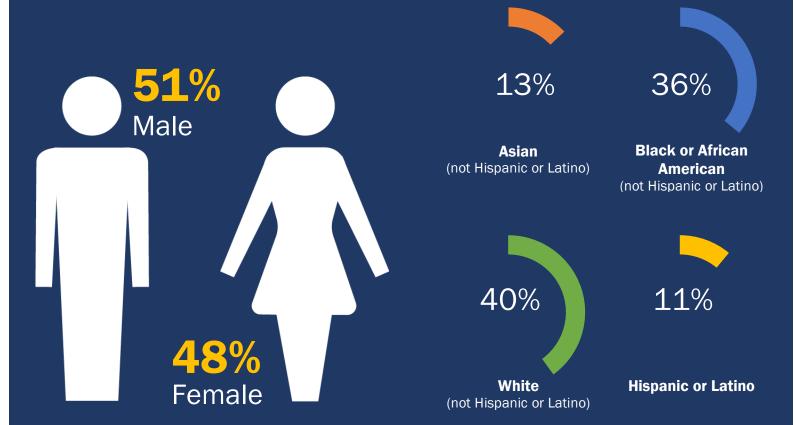

#### 2.0 Workforce by Gender Diversity

The percent of the municipal workforce under the jurisdiction of the Mayor that is male is 62%, which is much higher than the overall gender diversity in the population. The female percentage is 38%.