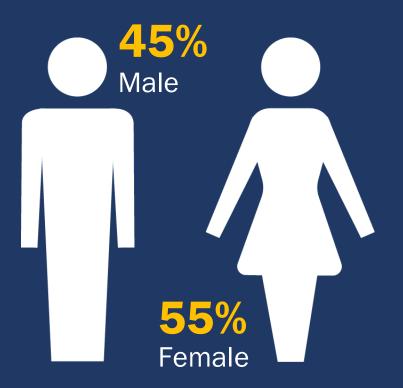

#### 2.0 Workforce by Gender Diversity

The percent of the municipal workforce under the jurisdiction of the Mayor that is male is 62%, which is much higher than the overall gender diversity in the population. The female percentage is 38%.