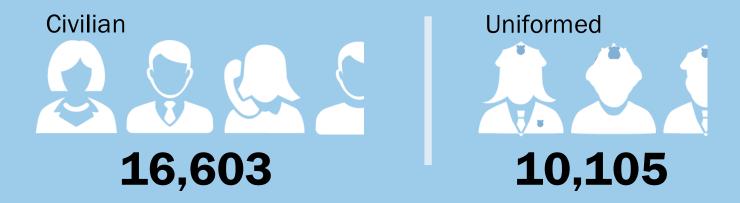

# Philadelphia's Government Workforce

The data in this section is reflective of the entire workforce of the City of Philadelphia. This includes both Civil Service Employees, and employees exempted from the Civil Service Exams, and will also show salary distribution of the workforce, and the uniformed and civilian population.