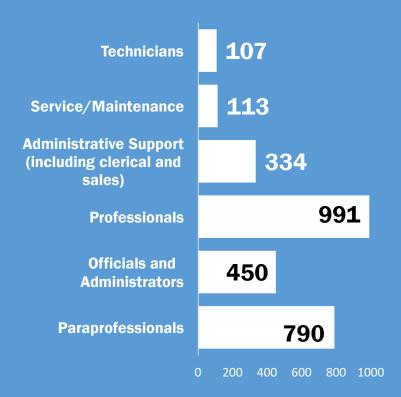

y for African Americans in the exempt workforce is \$67,096.90
- The average salary for Asians in the exempt workforce is \$67,512.97

#### 3.5 Race and Ethnicity: Exempt Workforce

There were 2,161 employees in the Exempt Workforce who disclosed data as to race or ethnicity as of November 5, 2016.

The racial and ethnic breakdown is as follow:

- White 964 (45%)
- Hispanic or Latino 163 (8%)
- Black or African American 881 (40.77%)
- Asian 112 (5.18%)
- Two or More Races 41 (1.90%)



# Equal Employment Opportunity by Occupation Categories

EEO Categories are job categories mandated by the federal government to track employment records. The federal government requires that employers keep records based on the EEO Commission's divisions, which are what we have broken down in this section.



The meaning for each of the EEO categories is generally self-explanatory, "Officials and administrators," set broad policies, exercise overall responsibility for these policies and direct individual departments in connection with overall operations. "Professionals," generally require professional degrees or some type of certification. The remaining categories "paraprofessional," "administrative support," "service/maintenance" and "technician" are well recognized terms.

3.6 EEO Categories: Exempt Workforce Distribution

#### 3.7 EEO Categories: Gender Diversity



### The highest percentages of females in EEO Categories are found in

- Administrative support 85.93%
- Paraprofessionals 59.62%
- Professionals 53.99%

## The highest percentages of males in EEO Categories are found in

- Ser