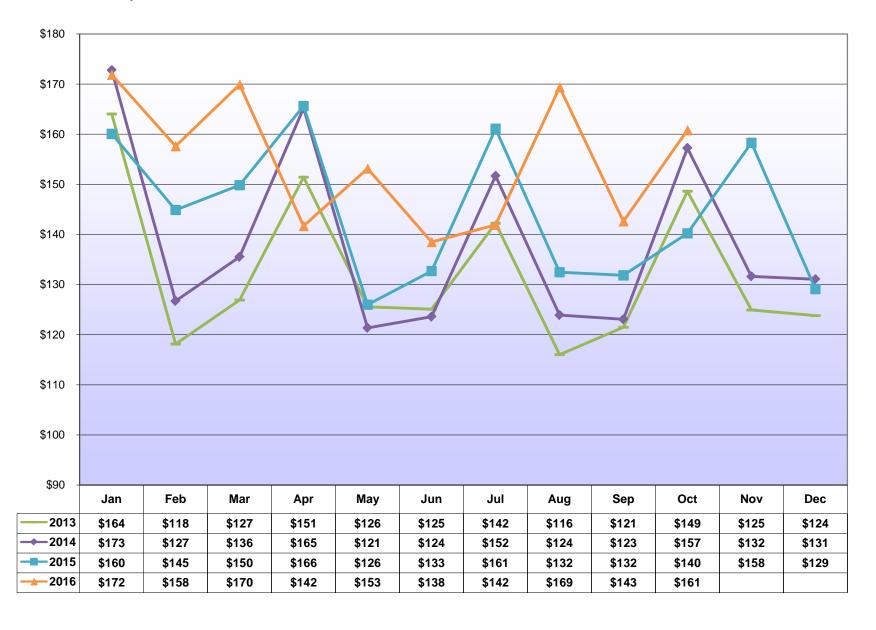

s                                        | 246,832       | 175,308       | 241,755       | 199,071       | 40.8%  | -27.5%          | 21.4%  | 7.4%            | 71,524          |
| Unclassified Accounts                                    | 467,019       | 144,892       | 317,098       | 307,566       | 222.3% | -54.3%          | 3.1%   | 14.9%           | 322,127         |
| Total from Taxpayer Database (TIPS)                      | \$160,797,520 | \$140,221,103 | \$157,219,732 | \$148,595,621 | 14.7%  | -10.8%          | 5.8%   | 2.7%            | \$20,576,418    |
| Total from City's Accounting System (FAMIS)              | \$161,600,342 | \$140,201,724 | \$157,117,682 | \$148,503,807 | 15.3%  | -10.8%          | 5.8%   | 2.9%            | \$21,398,618    |

## (In Millions of Dollars)



Source: TIPS

|                                                          |               | FYTD Growth Rate (Jul - Oct) |               |                                |       |                       |                       |                              |                            |
|----------------------------------------------------------|---------------|------------------------------|---------------|--------------------------------|-------|-----------------------|-----------------------|------------------------------|----------------------------|
| NAICS Sector / Industry Group                            | FYTD 2017     | FYTD 2016                    | FYTD 2015     | FYTD 2014                      | 2017  | vtn Rate (Jul<br>2016 | <u>- Oct)</u><br>2015 | 3-Yr Annualized (FYTD 14-