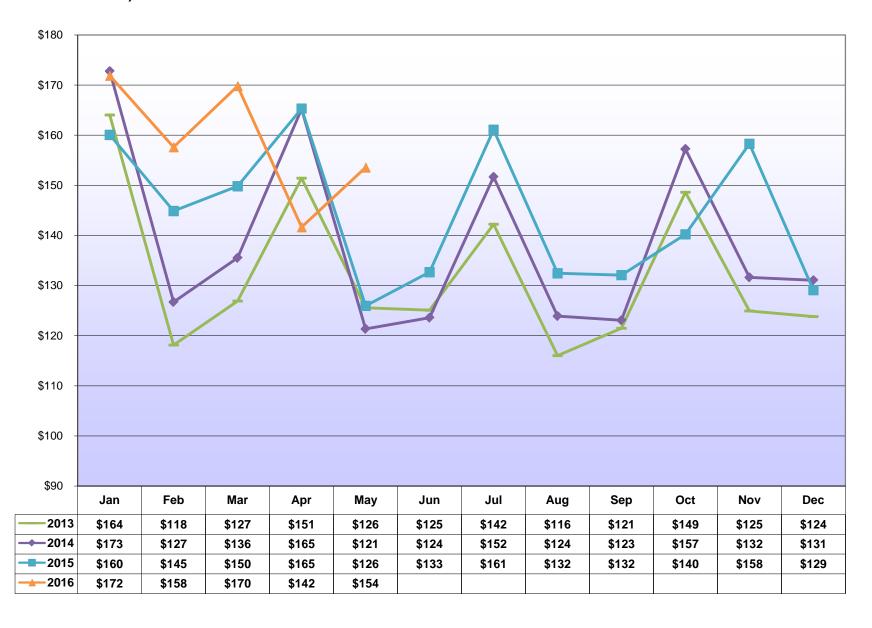

01                         | 160,629                  | 190,551                         | -35.1%         | 95.2%          | -15.7%           | 2.2%<br>49.0%         | (110,139)            |
|                                                          | 646,868<br><b>\$153,545,987</b> | 288,313<br><b>\$125,939,981</b> | 227,022<br>\$121,346,596 | 195,649<br><b>\$125,541,761</b> | 124.4%         | 27.0%          | 16.0%            | 49.0%<br><b>6.9</b> % | 358,555              |
| Total from Taxpayer Database (TIPS)                      | \$153,545,987                   | \$125,939,981                   | \$121,346,596            | \$125,541,761                   | 21.9%          | 3.8%           | -3.3%            | 6.9%                  | \$27,606,006         |

## (In Millions of Dollars)



Source: TIPS

| NAICS Sector / Industry Group Construction