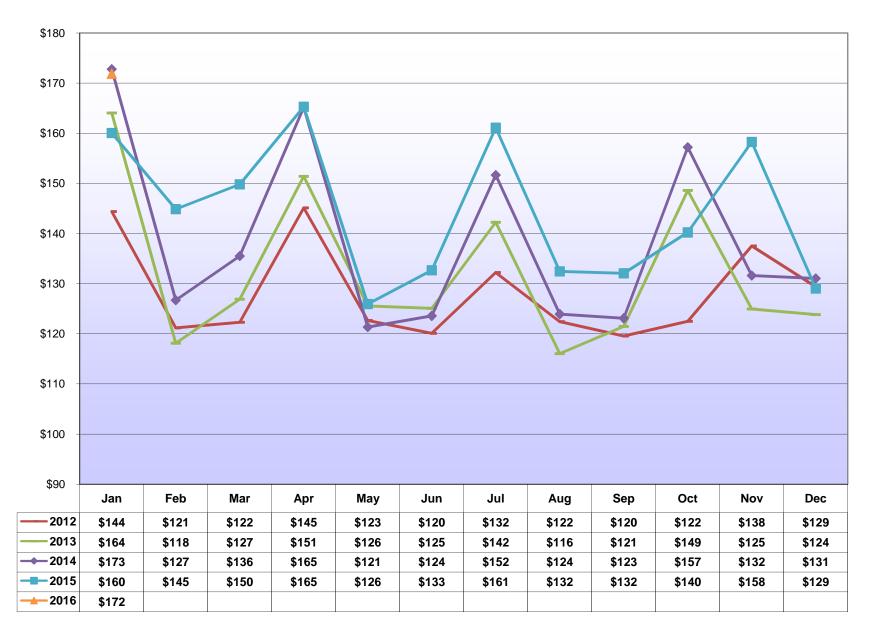

|                                                                                 |                      |                      | City of Philadelphia Revenue D |                      |                                         |                             |                            |                 |                 |  |
|---------------------------------------------------------------------------------|----------------------|----------------------|--------------------------------|----------------------|-----------------------------------------|-----------------------------|----------------------------|-----------------|-----------------|--|
| NAICS Sector / Industry Group                                                   | Jan 2016             | Jan 2015             | Jan 2014                       | Jan 2013             | <u>12-Month Growth Rate (Jan - Jan)</u> |                             |                            | 3-Yr Annualized | Difference      |  |
|                                                                                 |                      |                      |                                |                      | 2015                                    | 2014                        | 2013                       | (January 16-13) | (January 16-15) |  |
| Construction                                                                    | 5,801,509            | 4,927,704            | 4,731,029                      | 4,865,796            | 17.7%                                   | 4.2%                        | -2.8%                      | 6.0%            | 873,806         |  |
| Anufacturing (includes headquarter offices & factories)                         | 10,375,432           | 10,792,112           | 10,742,856                     | 10,596,162           | -3.9%                                   | 0.5%                        | 1.4%                       | -0.7%           | (416,680)       |  |
| Chemicals, Petroleum Refining                                                   | 1,932,797            | 1,792,228            | 2,105,466                      | 2,176,387            | 7.8%                                    | -14.9%                      | -3.3%                      | -3.9%           | 140,568         |  |
| Pharmaceuticals                                                                 | 1,893,136            | 2,208,214            | 2,019,460                      | 1,689,274            | -14.3%                                  | 9.3%                        | 19.5%                      | 3.9%            | (315,079)       |  |
| Transportation Equipment                                                        | 1,003,419            | 1,001,481            | 981,637                        | 940,423              | 0.2%                                    | 2.0%                        | 4.4%                       | 2.2%<br>-0.8%   | 1,938<br>17,439 |  |
| Food & Beverage Products<br>Machinery, Electronic, and Other Electric Equipment | 1,494,121<br>803,354 | 1,476,682<br>894,680 | 1,493,813<br>939,305           | 1,530,803<br>935,505 | 1.2%<br>-10.2%                          | <mark>-1.1%</mark><br>-4.8% | <mark>-2.4%</mark><br>0.4% | -0.8%           | (91,325)        |  |
| Machinery, Electronic, and other Electric Equipment<br>Metal Manufacturing      | 800,233              | 838,937              | 689,570                        | 786,842              | -4.6%                                   | 21.7%                       | -12.4%                     | -4.9%           | (38,704)        |  |
| Miscellaneous Manufacturing                                                     | 2,448,371            | 2,579,890            | 2,513,605                      | 2,536,929            | -5.1%                                   | 2.6%                        | -0.9%                      | -1.2%           | (131,518)       |  |
| Public Utilities                                                                | 980,517              | 1,070,279            | 948,078                        | 943,041              | -8.4%                                   | 12.9%                       | 0.5%                       | 1.3%            | (89,763)        |  |
| Transportation and Warehousing                                                  | 5,057,050            | 4,852,483            | 5,714,929                      | 6,258,457            | 4.2%                                    | -15.1%                      | -8.7%                      | -6.9%           | 204,567         |  |
| Felecommunication                                                               | 4,199,586            | 3,705,018            | 3,593,987                      | 2,983,386            | 13.3%                                   | 3.1%                        | 20.5%                      | 12.1%           | 494,568         |  |
| Publishing, Broadcasting, and Other Information                                 | 2,248,414            | 2,415,299            | 2,443,286                      | 2,372,007            | -6.9%                                   | -1.1%                       | 3.0%                       | -1.8%           | (166,884)       |  |
| Nholesale Trade                                                                 | 4,632,414            | 4,695,463            | 4,788,840                      | 4,777,284            | -1.3%                                   | -1.9%                       | 0.2%                       | -1.0%           | (63,049)        |  |
| Retail Trade                                                                    | 8,383,868            | 8,300,476            | 8,149,274                      | 8,672,524            | 1.0%                                    | 1.9%                        | -6.0%                      | -1.1%           | 83,392          |  |
| Banking & Credit Unions                                                         | 3,768,180            | 3,583,167            | 3,946,817                      | 3,879,429            | 5.2%                                    | -9.2%                       | 1.7%                       | -1.0%           | 185,013         |  |
| Securities / Financial Investments                                              | 5,452,256            | 5,645,935            | 5,515,763                      | 7,499,798            | -3.4%                                   | 2.4%                        | -26.5%                     | -10.1%          | (193,679)       |  |
| nsurance                                                                        | 5,421,497            | 4,679,941            | 5,092,662                      | 5,069,303            | 15.8%                                   | -8.1%                       | 0.5%                       | 2.3%            | 741,556         |  |
| Real Estate, Rental and Leasing                                                 | 2,629,726            | 2,634,994            | 2,772,491                      | 3,032,690            | -0.2%                                   | -5.0%                       | -8.6%                      | -4.6%           | (5,269)         |  |
| Health and Social Services                                                      | 32,964,605           | 32,897,433           | 34,990,734                     | 30,311,447           | 0.2%                                    | -6.0%                       | 15.4%                      | 2.8%            | 67,172          |  |
| Hospitals                                                                       | 17,102,374           | 17,312,253           | 17,752,722                     | 15,209,083           | -1.2%                                   | -2.5%                       | 16.7%                      | 4.0%            | (209,879)       |  |
| Doctors, Dentists, and Other Health Practitioners                               | 4,905,149            | 4,985,067            | 5,537,160                      | 5,314,575            | -1.6%                                   | -10.0%                      | 4.2%                       | -2.6%           | (79,918)        |  |
| Outpatient Care Centers and Other Health Services                               | 4,862,345            | 4,590,050            | 5,796,400                      | 4,217,446            | 5.9%                                    | -20.8%                      | 37.4%                      | 4.9%            | 272,295         |  |
| Nursing & Personal Care Facilities                                              | 3,151,878            | 3,069,774            | 3,119,041                      | 3,069,127            | 2.7%                                    | -20.0%                      | 1.6%                       | 4.9 <i>%</i>    | 82,104          |  |
| Social Services                                                                 | 2,942,858            | 2,940,288            | 2,785,410                      | 2,501,215            | 0.1%                                    | 5.6%                        | 11.4%                      | 5.6%            | 2,570           |  |
| Education                                                                       | 10,579,018           | 11,895,643           | 8,479,421                      | 6,815,618            | -11.1%                                  | 40.3%                       | 24.4%                      | 15.8%           | (1,316,624)     |  |
| College and Universities                                                        | 7,247,425            | 8,814,234            | 5,157,487                      | 3,842,676            | -17.8%                                  | 70.9%                       | 34.2%                      | 23.6%           | (1,566,809)     |  |
| Elementary, Secondary Schools (except public schools)                           | 2,252,329            | 2,081,508            | 2,221,226                      | 1,893,682            | 8.2%                                    | -6.3%                       | 17.3%                      | 6.0%            | 170,821         |  |
| Other Educational Services                                                      | 1,079,264            | 999,901              | 1,100,708                      | 1,079,260            | 7.9%                                    | -9.2%                       | 2.0%                       | 0.0%            | 79,363          |  |
| Professional Services                                                           | 26,492,704           | 26,790,253           | 26,733,726                     | 27,244,189           | -1.1%                                   | 0.2%                        | -1.9%                      | -0.9%           | (297,550)       |  |
| Legal Services                                                                  | 13,440,052           | 13,979,489           | 13,713,119                     | 13,619,743           | -3.9%                                   | 1.9%                        | 0.7%                       | -0.4%           | (539,436)       |  |
| Management Consulting                                                           | 4,556,798            | 4,454,979            | 4,589,317                      | 5,004,384            | 2.3%                                    | -2.9%                       | -8.3%                      | -3.1%           | 101,818         |  |
| Engineering & Architectural Services                                            | 2,066,138            | 2,341,086            | 2,112,824                      | 2,202,451            | -11.7%                                  | 10.8%                       | -4.1%                      | -2.1%           | (274,948)       |  |
| Computer                                                                        | 1,430,860            | 1,549,001            | 1,626,367                      | 1,905,003            | -7.6%                                   | -4.8%                       | -14.6%                     | -9.1%           | (118,142)       |  |
| Accounting, Auditing, Bookkeeping                                               | 1,933,884            | 1,687,871            | 1,554,091                      | 1,641,306            | 14.6%                                   | 8.6%                        | -5.3%                      | 5.6%            | 246,013         |  |
| Advertising and Other Professional Services                                     | 3,064,973            | 2,777,827            | 3,138,007                      | 2,871,301            | 10.3%                                   | -11.5%                      | 9.3%                       | 2.2%            | 287,145         |  |
| lotels                                                                          | 793,690              | 926,371              | 957,271                        | 983,889              | -14.3%                                  | -3.2%                       | -2.7%                      | -6.9%           | (132,681)       |  |
| Restaurants                                                                     | 4,782,423            | 4,021,885            | 4,350,008                      | 4,011,995            | 18.9%                                   | -7.5%                       | 8.4%                       | 6.0%            | 760,539         |  |
| Sport Teams                                                                     | 1,106,201            | 1,475,622            | 1,575,420                      | 1,091,341            | -25.0%                                  | -6.3%                       | 44.4%                      | 0.5%            | (369,421)       |  |
| Arts, Entertainment, and Other Recreation                                       | 1,210,666            | 1,119,402            | 1,143,709                      | 1,145,275            | 8.2%                                    | -2.1%                       | -0.1%                      | 1.9%            | 91,264          |  |
| Other Sectors                                                                   | 11,715,630           | 11,309,870           | 11,068,010                     | 11,070,892           | 3.6%                                    | 2.2%                        | 0.0%                       | 1.9%            | 405,760         |  |
| Membership Organizations                                                        | 3,168,370            | 3,207,277            | 3,180,989                      | 3,000,484            | -1.2%                                   | 0.8%                        | 6.0%                       | 1.8%            | (38,907)        |  |
| Employment/Outsourcing Agencies                                                 | 2,640,365            | 2,488,370            | 2,342,848                      | 2,380,345            | 6.1%                                    | 6.2%                        | -1.6%                      | 3.5%            | 151,995         |  |
| Security and Investigation Services                                             | 967,827              | 667,523              | 610,915                        | 705,597              | 45.0%                                   | 9.3%                        | -13.4%                     | 11.1%           | 300,304         |  |
| Services to Buildings                                                           | 974,223              | 1,061,539            | 1,068,033                      | 1,156,287            | -8.2%                                   | -0.6%                       | -7.6%                      | -5.6%           | (87,316)        |  |
| Miscellaneous Sectors                                                           | 3,964,845            | 3,885,161            | 3,865,224                      | 3,828,179            | 2.1%                                    | 0.5%                        | 1.0%                       | 1.2%            | 79,683          |  |
| Government                                                                      | 22,970,185           | 12,124,378           | 24,738,069                     | 20,150,792           | 89.5%                                   | -51.0%                      | 22.8%                      | 4.5%            | 10,845,807      |  |
| State Government (PA)                                                           | 1,104,406            | 930,442              | 928,258                        | 840,362              | 18.7%                                   | 0.2%                        | 10.5%                      | 9.5%            | 173,964         |  |
| City, School District, Local Quasi Govt.                                        | 8,708,215            | 8,631,637            | 10,732,689                     | 10,920,856           | 0.9%                                    | -19.6%                      | -1.7%                      | -7.3%           | 76,578          |  |
| Federal Government (includes US Post Office)                                    | 12,991,885           | 2,357,175            | 12,907,831                     | 8,201,121            | 451.2%                                  | -81.7%                      | 57.4%                      | 16.6%           | 10,634,710      |  |
| Other Governments                                                               | 165,679              | 2,337,173            | 169,291                        | 188,453              | -19.2%                                  | 21.2%                       | -10.2%                     | -4.2%           | (39,446)        |  |
| Inclassified Accounts                                                           | 289,601              | 289,601              | 306,596                        | 265,006              | 0.0%                                    | -5.5%                       | 15.7%                      | -4.2 %          | (39,440)        |  |
| Total from Taxpayer Database (TIPS)                                             | \$171,855,171        | \$160,153,329        | \$172,782,977                  | \$164,040,321        | 7.3%                                    | -7.3%                       | 5.3%                       | 1.6%            | \$11,701,842    |  |
| Total from City's Accounting System (FAMIS)                                     | \$171,165,272        | \$160,069,424        | \$173,069,260                  | \$164,038,782        | 6.9%                                    | -7.5%                       | 5.5%                       | 1.4%            | \$11,095,848    |  |