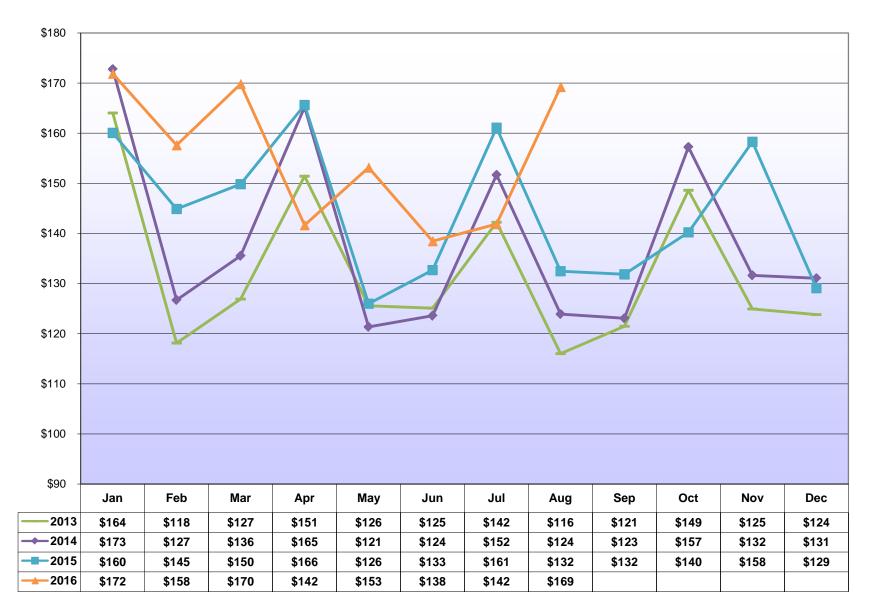

| 159.4%                     | -24.4%                  | 26.0%                 | 35.2%                             | 267,348                      |
| Total from Taxpayer Database (TIPS)                      | \$169,226,743          | \$132,449,331          | \$123,906,858          | \$116,022,443          | 27.8%                      | 6.9%                    | 6.8%                  | 13.4%                             | \$36,777,413                 |
| Total from City's Accounting System (FAMIS)              | \$169,771,414          | \$132,410,691          | \$123,920,207          | \$115,777,399          | 28.2%                      | 6.9%                    | 7.0%                  | 13.6%                             | \$37,360,723                 |

## (In Millions of Dollars)



| Table 2: Wage Tax by Industry- Fiscal Year to Date                         |                    | City of Philadelphia Revenue Department<br>FYTD Growth Rate (Jul - Aug) 3-Yr Annualized Difference |                                |                                |                          |                         |                     |                                 |                            |
|----------------------------------------------------------------------------|--------------------|----------------------------------------------------------------------------------------------------|--------------------------------|--------------------------------|--------------------------|-------------------------|---------------------|---------------------------------|------------------