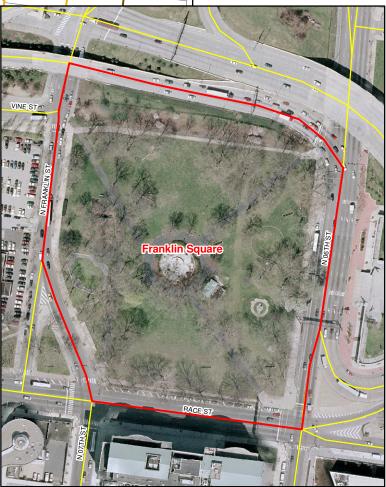

## Center City High-Rise Building Evacuation Plan Evacuation Rallying Point: Franklin Square

|     | Building Information    |                         |  |
|-----|-------------------------|-------------------------|--|
| ID  | Name                    | Address                 |  |
| 6   | Belmont Bldg            | 211 N 13th St           |  |
| 31  | Cast Iron Bldg          | 718 Arch St             |  |
| 34  | Arnold T Berman MD Bldg | 219 N Broad St          |  |
| 83  | Federal Reserve Bldg    | 10 Independence Mall    |  |
|     |                         | 104 N Independence Mall |  |
| 84  | Wachovia Bldg           | East                    |  |
|     | American College of     | 190 N Independence Mall |  |
| 86  | Physicians Bldg         | West                    |  |
|     | Mellon Independence     |                         |  |
| 105 | Center                  | 701 Market St           |  |
| 130 |                         | 720-724 Arch St         |  |
| 132 | Federal Bldg            | 600 Market St           |  |