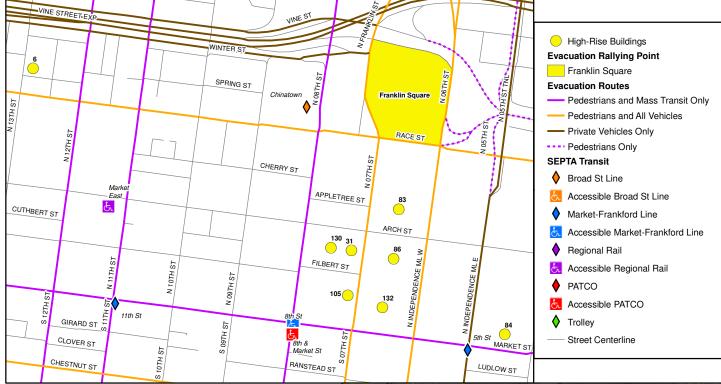

## Center City High-Rise Building Evacuation Plan Evacuation Rallying Point: Franklin Square

|     | Building Information    |                         |  |
|-----|-------------------------|-------------------------|--|
| ID  | Name                    | Address                 |  |
| 6   | Belmont Bldg            | 211 N 13th St           |  |
| 31  | Cast Iron Bldg          | 718 Arch St             |  |
| 34  | Arnold T Berman MD Bldg | 219 N Broad St          |  |
| 83  | Federal Reserve Bldg    | 10 Independence Mall    |  |
|     |                         | 104 N Independence Mall |  |
| 84  | Wachovia Bldg           | East                    |  |
|     | American College of     | 190 N Independence Mall |  |
| 86  | Physicians Bldg         | West                    |  |
|     | Mellon Independence     |                         |  |
| 105 | Center                  | 701 Market St           |  |
| 130 |                         | 720-724 Arch St         |  |
| 132 | Federal Bldg            | 600 Market St           |  |