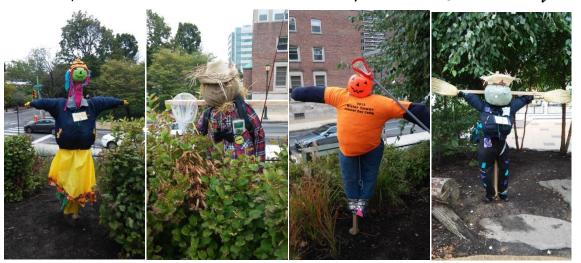

#### Scarecrows on display at Sister Cities Park throughout October

Simpson Northern Liberties Dorothy Emanuel Columbus Square

John Anderson Pennypack E.C. Water Tower Athletic

Thank you to all who participated and helped make this program possible!