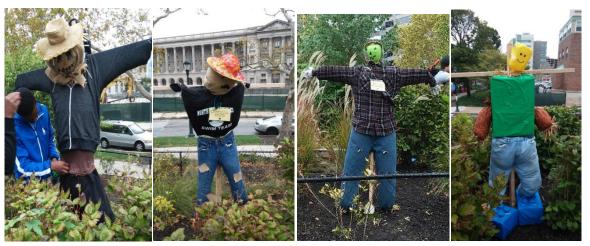

#### Scarecrows on display at Sister Cities Park throughout October

Simpson Northern Liberties Dorothy Emanuel Columbus Square

John Anderson Pennypack E.C. Water Tower Athletic

Thank you to all who participated and helped make this program possible!