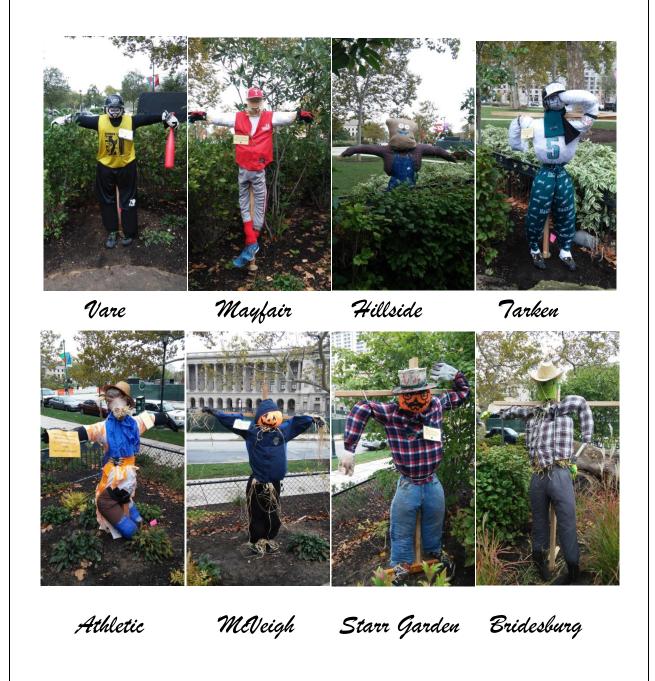

- 1. Vare Recreation Center 2600 Morris Street, 19145
- 2. Mayfair Recreation Center 2990 St. Vincent Street, 19149
- 3. Hillside Recreation Center 201 Fountain Street, 19128
- 4. Tarken Ice Rink -6250 Frontenac Street, 19111
- 5. Francisville Playground 1737 Francis Street, 19121
- 6. McVeigh Recreation Center 400 E. Ontario Street, 19121
- 7. Starr Garden Playground 600 Lombard Street, 19147
- 8. Bridesburg Recreation Center 4625 Richmond Street, 19137
- 9. Simpson Recreation Center 1010 Arrott Street, 19124
- 10. Northern Liberties Recreation Center -321 Fairmount Ave, 19123
- 11. Dorothy Emanuel Recreation Center 8500 Pickering Ave, 19150
- 12. Columbus Square Playground 1200 Wharton Street, 19147
- 13. John Anderson Cultural Center 5301 Overbrook Ave, 19131
- 14. Pennypack Environmental Center 8600A Verree Road, 19115
- 15. Water Tower Recreation Center 209 Hartwell Lane, 19118
- 16. Athletic Recreation Center 1401 N. 26<sup>th</sup> Street, 19121