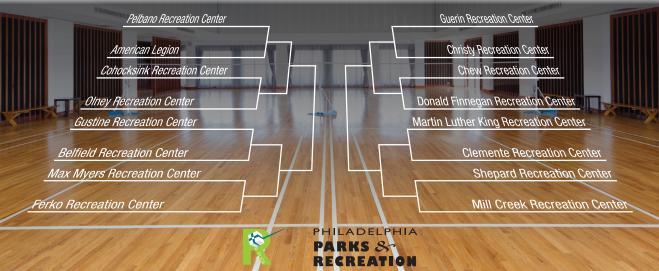

## Rec Center-Style!

AN ADDRESS OF TAXABLE

16 Philadelphia Recreation Centers North vs. South Go Head to Head for an Upgraded Look

## Via a :15 video, which Recreation Center can come up with the most creative response to: **'What does a Rec Center mean to you?'**

Each week, the 16 Centers (and their videos) will be pitted against one another for votes, and eliminated accordingly. The Center still remaining at the end will win a redesign & graphic wall installation, designed by the students and the creative team at Replica.

The competition runs from March 1 to March 31, 2013. Vote NOW by visiting www.replicacreative.com.